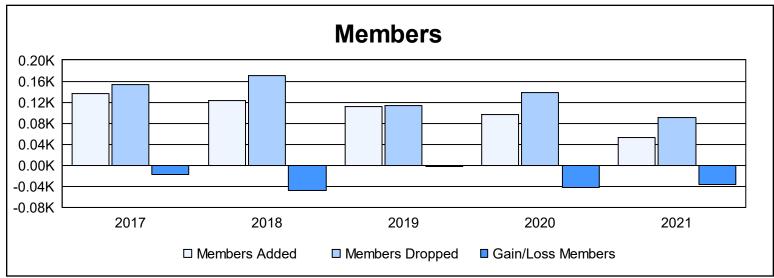

District 114 O As of June 2021 Cumulative

| Year      | New<br>Clubs | Dropped<br>Clubs | Gain/<br>Loss<br>Clubs | New<br>Members | Charter<br>Members | Reinstate<br>Members | Transfer<br>Members | Total<br>Member<br>Added | Total<br>Members<br>Dropped | Gain/<br>Loss<br>Members |
|-----------|--------------|------------------|------------------------|----------------|--------------------|----------------------|---------------------|--------------------------|-----------------------------|--------------------------|
| 2016-2017 | 0            | 3                | -3                     | 121            | 0                  | 0                    | 15                  | 136                      | 153                         | -17                      |
| 2017-2018 | 0            | 1                | -1                     | 100            | 0                  | 1                    | 22                  | 123                      | 171                         | -48                      |
| 2018-2019 | 0            | 1                | -1                     | 105            | 2                  | 2                    | 3                   | 112                      | 114                         | -2                       |
| 2019-2020 | 0            | 0                | 0                      | 87             | 0                  | 0                    | 9                   | 96                       | 138                         | -42                      |
| 2020-2021 | 0            | 1                | -1                     | 43             | 1                  | 0                    | 9                   | 53                       | 90                          | -37                      |
| Average   | 0            | 1                | -1                     | 91             | 1                  | 1                    | 12                  | 104                      | 133                         | -29                      |