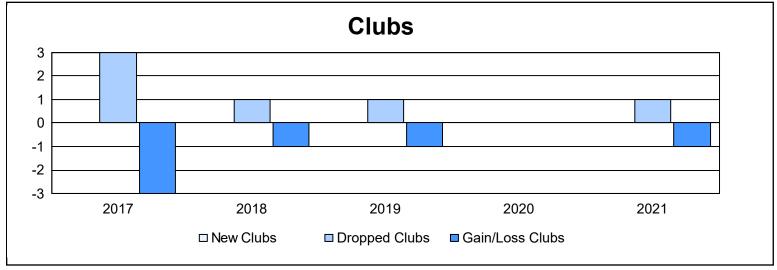

District 114 O As of June 2021 Cumulative

| Year      | New<br>Clubs | Dropped<br>Clubs | Gain/<br>Loss<br>Clubs | New<br>Members | Charter<br>Members | Reinstate<br>Members | Transfer<br>Members | Total<br>Member<br>Added | Total<br>Members<br>Dropped | Gain/<br>Loss<br>Members |
|-----------|--------------|------------------|------------------------|----------------|--------------------|----------------------|---------------------|--------------------------|-----------------------------|--------------------------|
| 2016-2017 | 0            | 3                | -3                     | 121            | 0                  | 0                    | 15                  | 136                      | 153                         | -17                      |
| 2017-2018 | 0            | 1                | -1                     | 100            | 0                  | 1                    | 22                  | 123                      | 171                         | -48                      |
| 2018-2019 | 0            | 1                | -1                     | 105            | 2                  | 2                    | 3                   | 112                      | 114                         | -2                       |
| 2019-2020 | 0            | 0                | 0                      | 87             | 0                  | 0                    | 9                   | 96                       | 138                         | -42                      |
| 2020-2021 | 0            | 1                | -1                     | 43             | 1                  | 0                    | 9                   | 53                       | 90                          | -37                      |
| Average   | 0            | 1                | -1                     | 91             | 1                  | 1                    | 12                  | 104                      | 133                         | -29                      |